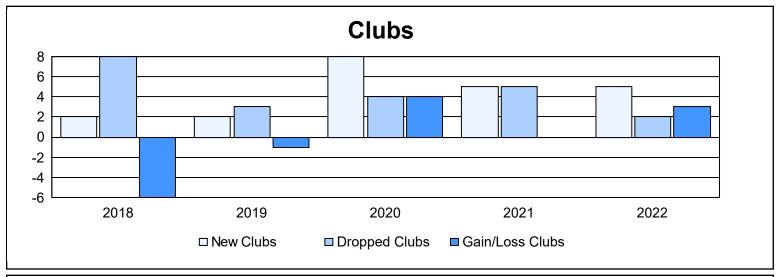

District H 4 As of June 2022 Cumulative

| Year      | New<br>Clubs | Dropped<br>Clubs | Gain/<br>Loss<br>Clubs | New<br>Members | Charter<br>Members | Reinstate<br>Members | Transfer<br>Members | Total<br>Member<br>Added | Total<br>Members<br>Dropped | Gain/<br>Loss<br>Members |
|-----------|--------------|------------------|------------------------|----------------|--------------------|----------------------|---------------------|--------------------------|-----------------------------|--------------------------|
| 2017-2018 | 2            | 8                | -6                     | 227            | 50                 | 64                   | 7                   | 348                      | 515                         | -167                     |
| 2018-2019 | 2            | 3                | -1                     | 179            | 48                 | 8                    | 14                  | 249                      | 366                         | -117                     |
| 2019-2020 | 8            | 4                | 4                      | 184            | 189                | 13                   | 8                   | 394                      | 337                         | 57                       |
| 2020-2021 | 5            | 5                | 0                      | 342            | 139                | 17                   | 8                   | 506                      | 365                         | 141                      |
| 2021-2022 | 5            | 2                | 3                      | 310            | 137                | 58                   | 8                   | 513                      | 409                         | 104                      |
| Average   | 4            | 4                | 0                      | 248            | 113                | 32                   | 9                   | 402                      | 398                         | 4                        |